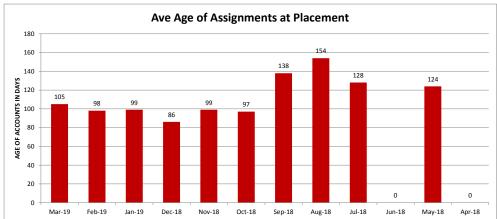

## **MINEOLA UTILITIES - 037324-2**

| Client Monthly History Analysis |                   |                 |                    |           |                  |           |           |            |        |     |
|---------------------------------|-------------------|-----------------|--------------------|-----------|------------------|-----------|-----------|------------|--------|-----|
|                                 |                   | · '             |                    | Current   |                  |           | Accounts  | Cancelled  | Number | Ave |
| Month                           | Accounts Assigned | Assigned Amount | Assign Average Bal | Collected | Collected ToDate | Liquidity | Cancelled | Amount     | PIF    | Age |
| Mar-19                          | 8                 | \$1,667.99      | \$208.50           | \$0.00    | \$0.00           | 0.0%      | 6 0       | \$0.00     | 0      |     |
| Feb-19                          | 4                 | \$906.70        | \$226.68           | \$0.00    | \$0.00           | 0.0%      | 6 0       | \$0.00     | 0      | 98  |
| Jan-19                          | 10                | \$2,276.89      | \$227.69           | \$0.00    | \$0.00           | 0.0%      | 6 0       | \$0.00     | 0      | 99  |
| Dec-18                          | 9                 | \$1,391.52      | \$154.61           | \$0.00    | \$0.00           | 0.0%      | 6 0       | \$0.00     | 0      | 86  |
| Nov-18                          | 5                 | \$567.73        | \$113.55           | \$0.00    | \$0.00           | 0.0%      | 6 0       | \$0.00     | 0      |     |
| Oct-18                          | 15                | \$3,523.95      | \$234.93           | \$0.00    | \$0.00           | 0.0%      | 5 1       | \$82.63    | 3 0    | 97  |
| Sep-18                          | 6                 | \$924.70        | \$154.12           | \$0.00    | \$109.66         | 11.9%     | 6 0       | \$0.00     | ) 1    | 138 |
| Aug-18                          | 16                | \$1,771.23      | \$110.70           | \$0.00    | \$0.00           | 0.0%      | 4         | \$3,490.60 | 0      | 154 |
| Jul-18                          | 14                | \$1,727.97      | \$123.43           | \$0.00    | \$409.47         | 23.7%     | 6 0       | \$0.00     | ) 2    | 128 |
| Jun-18                          | 0                 | \$0.00          | \$0.00             | \$0.00    | \$0.00           | 0.0%      | 6 0       | \$0.00     | 0      | 0   |
| May-18                          | 12                | \$1,419.74      | \$118.31           | \$0.00    | \$155.03         | 10.9%     | 6 0       | \$0.00     | ) 1    | 124 |
| Apr-18                          | 0                 | \$0.00          | \$0.00             | \$0.00    | \$0.00           | 0.0%      | 6 0       | \$0.00     | 0      | ) ( |
| Mar-18                          | 8                 | \$1,673.87      | \$209.23           | \$0.00    | \$193.52         | 11.6%     | 6 0       | \$0.00     | ) 1    | 108 |
| Feb-18                          | 15                | \$1,878.70      | \$125.25           | \$0.00    | \$83.15          | 4.4%      | 5 1       | \$2,850.09 | 1      | 130 |
| Jan-18                          | 5                 | \$902.76        | \$180.55           | \$0.00    | \$0.00           | 0.0%      | 6 0       | \$0.00     | 0      | 126 |
| Dec-17                          | 0                 | \$0.00          | \$0.00             | \$0.00    | \$0.00           | 0.0%      | 6 0       | \$0.00     | 0      | ) ( |
| Nov-17                          | 11                | \$1,678.64      | \$152.60           | \$0.00    | \$287.82         | 17.2%     | 6 0       | \$0.00     | ) 2    | 114 |
| Oct-17                          | 3                 | \$266.53        | \$88.84            | \$0.00    | \$0.00           | 0.0%      | 6 0       | \$0.00     | 0      | 111 |
| Sep-17                          | 5                 | \$680.69        | \$136.14           | \$0.00    | \$75.95          | 11.2%     | 6 0       | \$0.00     | ) 1    | 10  |
| Aug-17                          | 6                 | \$1,302.09      | \$217.01           | \$0.00    | \$374.46         | 28.8%     | 6 0       | \$0.00     | ) 1    | 114 |
| Jul-17                          | 10                | \$1,867.95      | \$186.80           | \$0.00    | \$81.33          | 4.4%      | 6 0       | \$0.00     | ) 1    | 11! |
| Jun-17                          | 8                 | \$1,188.09      | \$148.51           | \$0.00    | \$256.73         | 21.6%     | 6 0       | \$0.00     | ) 2    | 122 |
| May-17                          | 0                 | \$0.00          | \$0.00             | \$0.00    | \$0.00           | 0.0%      | 6 0       | \$0.00     | 0      | )   |
| Previous                        | 327               | \$52,346.48     | \$160.08           | \$0.00    | \$4,569.62       | 8.7%      | 3         | \$354.27   | 7 32   | 60  |
| ı                               |                   |                 |                    |           |                  |           | ====      |            |        |     |
| Total                           | 497               | \$79.964.22     | \$160.89           | \$0.00    | \$6,596,74       | 8.3%      | 6 9       | \$6,777.59 | 9 45   | 43  |