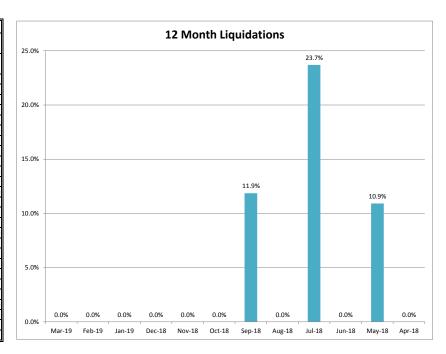

## **MINEOLA UTILITIES - 037324-2**

| Client Monthly History Analysis |                   |                 |                    |           |                  |           |           |            |        |     |
|---------------------------------|-------------------|-----------------|--------------------|-----------|------------------|-----------|-----------|------------|--------|-----|
|                                 |                   | · '             |                    | Current   |                  |           | Accounts  | Cancelled  | Number | Ave |
| Month                           | Accounts Assigned | Assigned Amount | Assign Average Bal | Collected | Collected ToDate | Liquidity | Cancelled | Amount     | PIF    | Age |
| Mar-19                          | 8                 | \$1,667.99      | \$208.50           | \$0.00    | \$0.00           | 0.0%      | 6 0       | \$0.00     | 0      |     |
| Feb-19                          | 4                 | \$906.70        | \$226.68           | \$0.00    | \$0.00           | 0.0%      | 6 0       | \$0.00     | 0      | 98  |
| Jan-19                          | 10                | \$2,276.89      | \$227.69           | \$0.00    | \$0.00           | 0.0%      | 6 0       | \$0.00     | 0      | 99  |
| Dec-18                          | 9                 | \$1,391.52      | \$154.61           | \$0.00    | \$0.00           | 0.0%      | 6 0       | \$0.00     | 0      | 86  |
| Nov-18                          | 5                 | \$567.73        | \$113.55           | \$0.00    | \$0.00           | 0.0%      | 6 0       | \$0.00     | 0      |     |
| Oct-18                          | 15                | \$3,523.95      | \$234.93           | \$0.00    | \$0.00           | 0.0%      | 5 1       | \$82.63    | 3 0    | 97  |
| Sep-18                          | 6                 | \$924.70        | \$154.12           | \$0.00    | \$109.66         | 11.9%     | 6 0       | \$0.00     | ) 1    | 138 |
| Aug-18                          | 16                | \$1,771.23      | \$110.70           | \$0.00    | \$0.00           | 0.0%      | 4         | \$3,490.60 | 0      | 154 |
| Jul-18                          | 14                | \$1,727.97      | \$123.43           | \$0.00    | \$409.47         | 23.7%     | 6 0       | \$0.00     | ) 2    | 128 |
| Jun-18                          | 0                 | \$0.00          | \$0.00             | \$0.00    | \$0.00           | 0.0%      | 6 0       | \$0.00     | 0      | 0   |
| May-18                          | 12                | \$1,419.74      | \$118.31           | \$0.00    | \$155.03         | 10.9%     | 6 0       | \$0.00     | ) 1    | 124 |
| Apr-18                          | 0                 | \$0.00          | \$0.00             | \$0.00    | \$0.00           | 0.0%      | 6 0       | \$0.00     | 0      | ) ( |
| Mar-18                          | 8                 | \$1,673.87      | \$209.23           | \$0.00    | \$193.52         | 11.6%     | 6 0       | \$0.00     | ) 1    | 108 |
| Feb-18                          | 15                | \$1,878.70      | \$125.25           | \$0.00    | \$83.15          | 4.4%      | 5 1       | \$2,850.09 | 1      | 130 |
| Jan-18                          | 5                 | \$902.76        | \$180.55           | \$0.00    | \$0.00           | 0.0%      | 6 0       | \$0.00     | 0      | 126 |
| Dec-17                          | 0                 | \$0.00          | \$0.00             | \$0.00    | \$0.00           | 0.0%      | 6 0       | \$0.00     | 0      | ) ( |
| Nov-17                          | 11                | \$1,678.64      | \$152.60           | \$0.00    | \$287.82         | 17.2%     | 6 0       | \$0.00     | ) 2    | 114 |
| Oct-17                          | 3                 | \$266.53        | \$88.84            | \$0.00    | \$0.00           | 0.0%      | 6 0       | \$0.00     | 0      | 111 |
| Sep-17                          | 5                 | \$680.69        | \$136.14           | \$0.00    | \$75.95          | 11.2%     | 6 0       | \$0.00     | ) 1    | 10  |
| Aug-17                          | 6                 | \$1,302.09      | \$217.01           | \$0.00    | \$374.46         | 28.8%     | 6 0       | \$0.00     | ) 1    | 114 |
| Jul-17                          | 10                | \$1,867.95      | \$186.80           | \$0.00    | \$81.33          | 4.4%      | 6 0       | \$0.00     | ) 1    | 11! |
| Jun-17                          | 8                 | \$1,188.09      | \$148.51           | \$0.00    | \$256.73         | 21.6%     | 6 0       | \$0.00     | ) 2    | 122 |
| May-17                          | 0                 | \$0.00          | \$0.00             | \$0.00    | \$0.00           | 0.0%      | 6 0       | \$0.00     | 0      | )   |
| Previous                        | 327               | \$52,346.48     | \$160.08           | \$0.00    | \$4,569.62       | 8.7%      | 3         | \$354.27   | 7 32   | 60  |
| ı                               |                   |                 |                    |           |                  |           | ====      |            |        |     |
| Total                           | 497               | \$79.964.22     | \$160.89           | \$0.00    | \$6,596,74       | 8.3%      | 6 9       | \$6,777.59 | 9 45   | 43  |