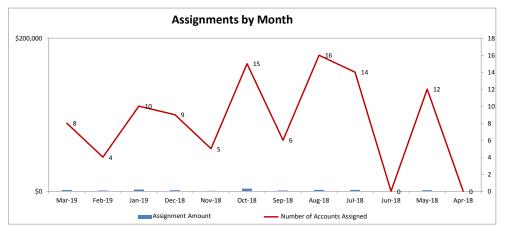

## **MINEOLA UTILITIES - 037324-2**

| Client Monthly History Analysis |                   |                 |                    |           |                  |           |           |            |        |     |
|---------------------------------|-------------------|-----------------|--------------------|-----------|------------------|-----------|-----------|------------|--------|-----|
|                                 |                   | · '             |                    | Current   |                  |           | Accounts  | Cancelled  | Number | Ave |
| Month                           | Accounts Assigned | Assigned Amount | Assign Average Bal | Collected | Collected ToDate | Liquidity | Cancelled | Amount     | PIF    | Age |
| Mar-19                          | 8                 | \$1,667.99      | \$208.50           | \$0.00    | \$0.00           | 0.0%      | 6 0       | \$0.00     | 0      |     |
| Feb-19                          | 4                 | \$906.70        | \$226.68           | \$0.00    | \$0.00           | 0.0%      | 6 0       | \$0.00     | 0      | 98  |
| Jan-19                          | 10                | \$2,276.89      | \$227.69           | \$0.00    | \$0.00           | 0.0%      | 6 0       | \$0.00     | 0      | 99  |
| Dec-18                          | 9                 | \$1,391.52      | \$154.61           | \$0.00    | \$0.00           | 0.0%      | 6 0       | \$0.00     | 0      | 86  |
| Nov-18                          | 5                 | \$567.73        | \$113.55           | \$0.00    | \$0.00           | 0.0%      | 6 0       | \$0.00     | 0      |     |
| Oct-18                          | 15                | \$3,523.95      | \$234.93           | \$0.00    | \$0.00           | 0.0%      | 5 1       | \$82.63    | 3 0    | 97  |
| Sep-18                          | 6                 | \$924.70        | \$154.12           | \$0.00    | \$109.66         | 11.9%     | 6 0       | \$0.00     | ) 1    | 138 |
| Aug-18                          | 16                | \$1,771.23      | \$110.70           | \$0.00    | \$0.00           | 0.0%      | 4         | \$3,490.60 | 0      | 154 |
| Jul-18                          | 14                | \$1,727.97      | \$123.43           | \$0.00    | \$409.47         | 23.7%     | 6 0       | \$0.00     | ) 2    | 128 |
| Jun-18                          | 0                 | \$0.00          | \$0.00             | \$0.00    | \$0.00           | 0.0%      | 6 0       | \$0.00     | 0      | 0   |
| May-18                          | 12                | \$1,419.74      | \$118.31           | \$0.00    | \$155.03         | 10.9%     | 6 0       | \$0.00     | ) 1    | 124 |
| Apr-18                          | 0                 | \$0.00          | \$0.00             | \$0.00    | \$0.00           | 0.0%      | 6 0       | \$0.00     | 0      | ) ( |
| Mar-18                          | 8                 | \$1,673.87      | \$209.23           | \$0.00    | \$193.52         | 11.6%     | 6 0       | \$0.00     | ) 1    | 108 |
| Feb-18                          | 15                | \$1,878.70      | \$125.25           | \$0.00    | \$83.15          | 4.4%      | 5 1       | \$2,850.09 | 1      | 130 |
| Jan-18                          | 5                 | \$902.76        | \$180.55           | \$0.00    | \$0.00           | 0.0%      | 6 0       | \$0.00     | 0      | 126 |
| Dec-17                          | 0                 | \$0.00          | \$0.00             | \$0.00    | \$0.00           | 0.0%      | 6 0       | \$0.00     | 0      | ) ( |
| Nov-17                          | 11                | \$1,678.64      | \$152.60           | \$0.00    | \$287.82         | 17.2%     | 6 0       | \$0.00     | ) 2    | 114 |
| Oct-17                          | 3                 | \$266.53        | \$88.84            | \$0.00    | \$0.00           | 0.0%      | 6 0       | \$0.00     | 0      | 111 |
| Sep-17                          | 5                 | \$680.69        | \$136.14           | \$0.00    | \$75.95          | 11.2%     | 6 0       | \$0.00     | ) 1    | 10  |
| Aug-17                          | 6                 | \$1,302.09      | \$217.01           | \$0.00    | \$374.46         | 28.8%     | 6 0       | \$0.00     | ) 1    | 114 |
| Jul-17                          | 10                | \$1,867.95      | \$186.80           | \$0.00    | \$81.33          | 4.4%      | 6 0       | \$0.00     | ) 1    | 11! |
| Jun-17                          | 8                 | \$1,188.09      | \$148.51           | \$0.00    | \$256.73         | 21.6%     | 6 0       | \$0.00     | ) 2    | 122 |
| May-17                          | 0                 | \$0.00          | \$0.00             | \$0.00    | \$0.00           | 0.0%      | 6 0       | \$0.00     | 0      | )   |
| Previous                        | 327               | \$52,346.48     | \$160.08           | \$0.00    | \$4,569.62       | 8.7%      | 3         | \$354.27   | 7 32   | 60  |
| ı                               |                   |                 |                    |           |                  |           | ====      |            |        |     |
| Total                           | 497               | \$79.964.22     | \$160.89           | \$0.00    | \$6,596,74       | 8.3%      | 6 9       | \$6,777.59 | 9 45   | 43  |